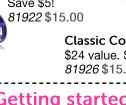

> > **Microwave Luncheon Plates** Set of four. \$35 value. Save \$17! 81921\$18.00 Set of eight. \$70 value. Save \$40! 81951 \$30.00

Quick Shake® Container \$20 value. Save \$5! 81922 \$15.00

> \$24 value. Save \$9! 81926 \$15.00

#### BEST VALUE—SAVE \$116!

Modular Mates® Super Set Includes the Super Oval Set and Rectangular Set. 81941 Pink Punch 81939 Black 81940 Passion \$119.00

**Classic Colander Set** 

1895 Passion \$11.00

Modular Mates® Mini Rectangular Set